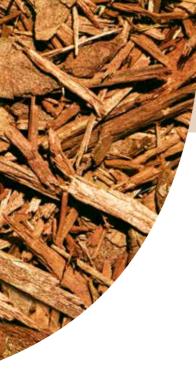

## **Product Overview**

Cypress Mulch is great at dressing up any garden while contributing essential nutrients. Grange Garden Health Cypress Mulch is beneficial in retaining water within the soil and aid against weed growth.

## **Product Benefits**

- Grange Garden Health Cypress Mulch is a product of Australia
- · Improves the aesthetics of your garden
- · Reduces watering by conserving moisture in the soil
- · Reduces weed growth
- · Attractive natural organic mulch